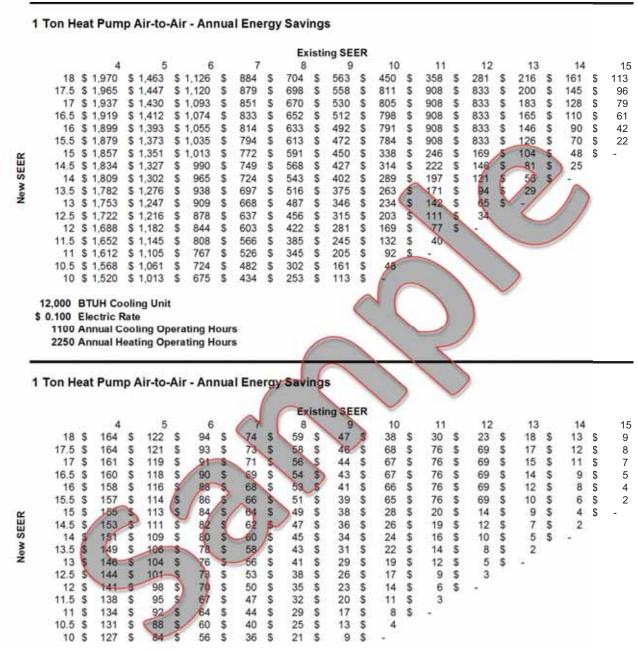

# **Finance and Energy Savings Tables:**

We provide finance and energy savings tables to help the Comfort Advisor to show consumer affordability of a system installation. We create your finance tables using your unique local finance options and national *Home Equity Rates*, *Personal Bank Loan Rates*. We create your energy savings tables using your provided local area utility rates.