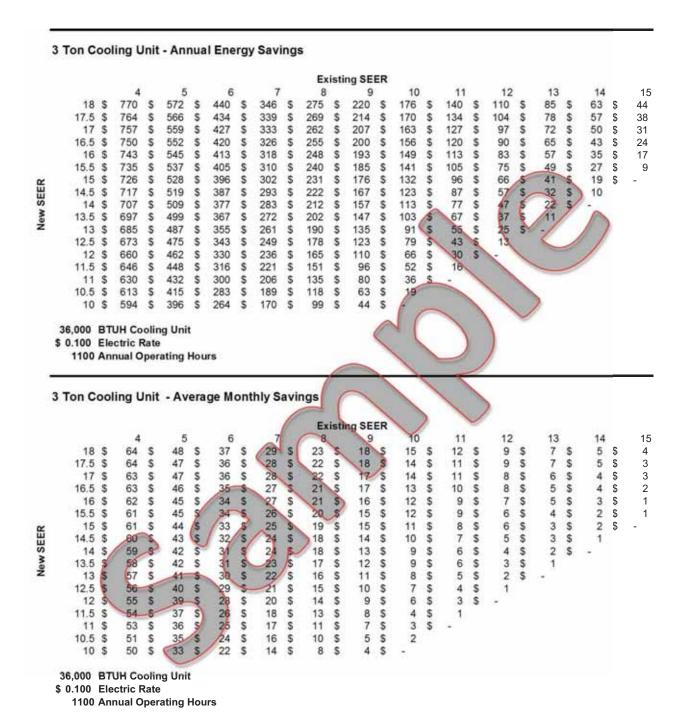

# **Finance and Energy Savings Tables:**

We provide finance and energy savings tables to help the Comfort Advisor to show consumer affordability of a system installation. We create your finance tables using your unique local finance options and national *Home Equity Rates*, *Personal Bank Loan Rates*. We create your energy savings tables using your provided local area utility rates.