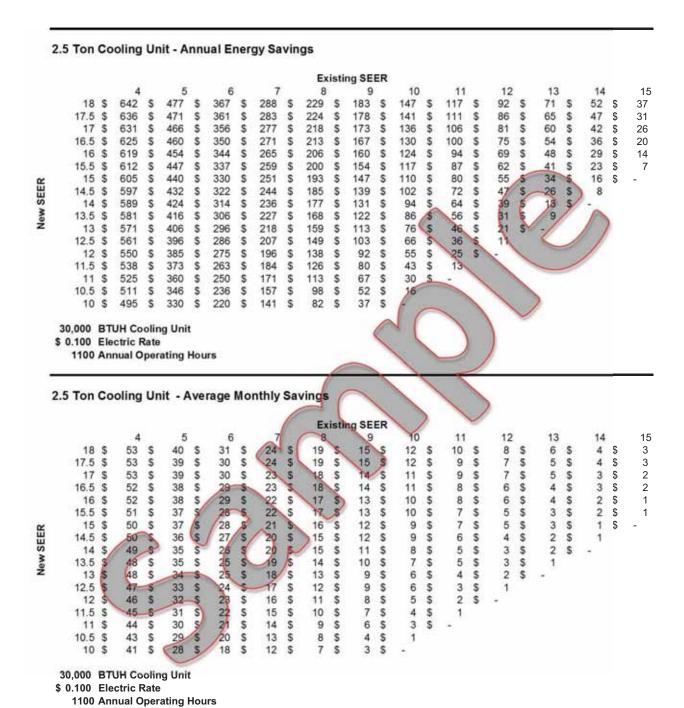

# **Finance and Energy Savings Tables:**

We provide finance and energy savings tables to help the Comfort Advisor to show consumer affordability of a system installation. We create your finance tables using your unique local finance options and national *Home Equity Rates*, *Personal Bank Loan Rates*. We create your energy savings tables using your provided local area utility rates.