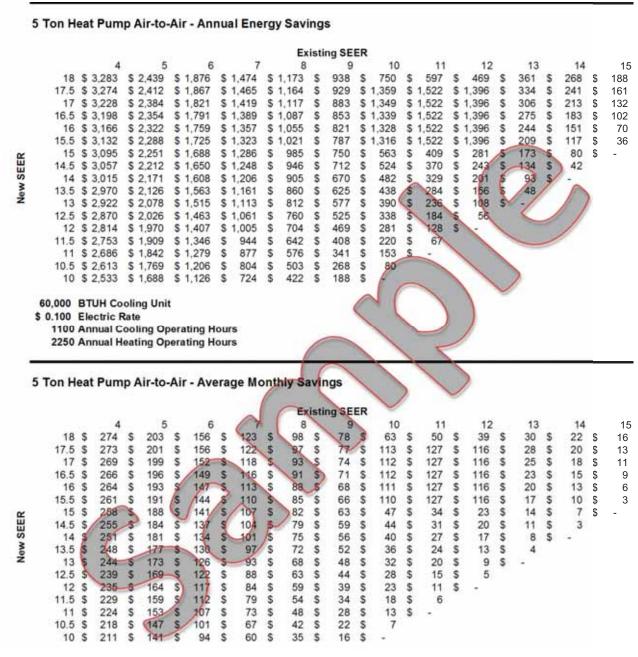

# **Finance and Energy Savings Tables:**

We provide finance and energy savings tables to help the Comfort Advisor to show consumer affordability of a system installation. We create your finance tables using your unique local finance options and national *Home Equity Rates*, *Personal Bank Loan Rates*. We create your energy savings tables using your provided local area utility rates.