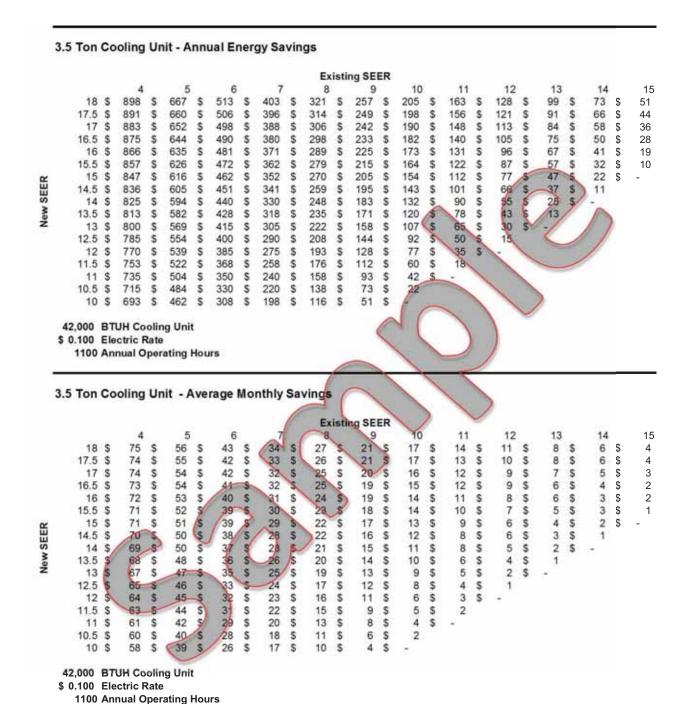

# **Finance and Energy Savings Tables:**

We provide finance and energy savings tables to help the Comfort Advisor to show consumer affordability of a system installation. We create your finance tables using your unique local finance options and national *Home Equity Rates*, *Personal Bank Loan Rates*. We create your energy savings tables using your provided local area utility rates.