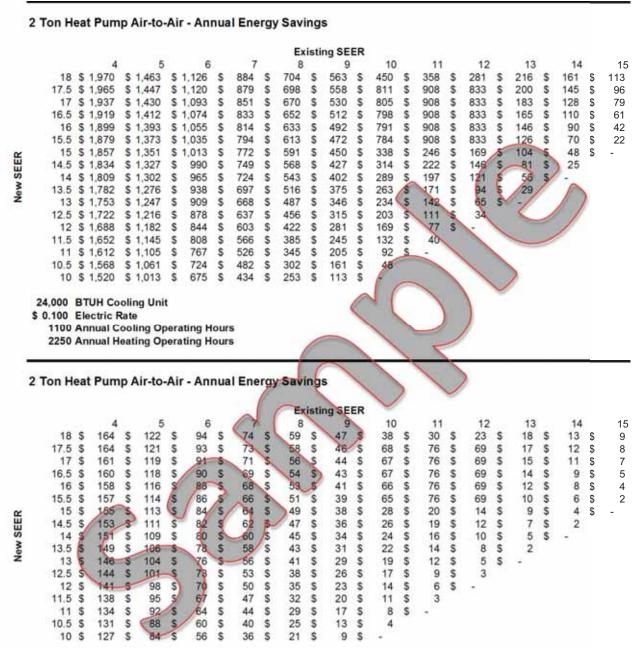

# **Finance and Energy Savings Tables:**

We provide finance and energy savings tables to help the Comfort Advisor to show consumer affordability of a system installation. We create your finance tables using your unique local finance options and national *Home Equity Rates*, *Personal Bank Loan Rates*. We create your energy savings tables using your provided local area utility rates.