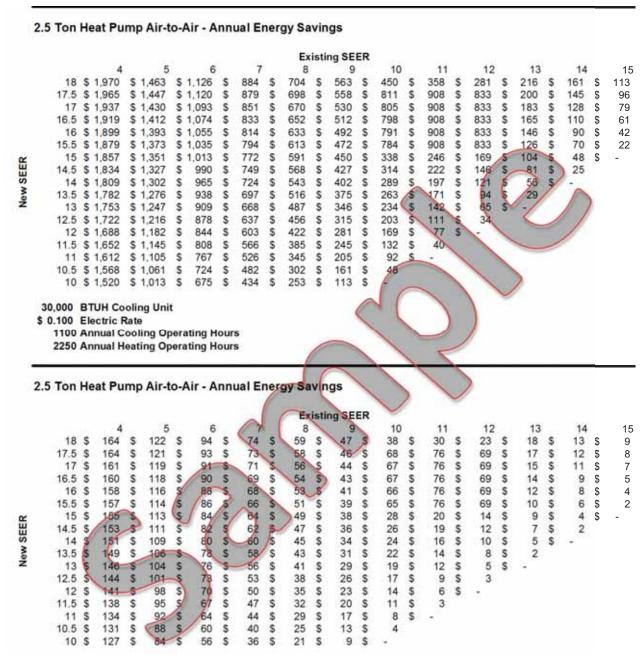

# **Finance and Energy Savings Tables:**

We provide finance and energy savings tables to help the Comfort Advisor to show consumer affordability of a system installation. We create your finance tables using your unique local finance options and national *Home Equity Rates*, *Personal Bank Loan Rates*. We create your energy savings tables using your provided local area utility rates.