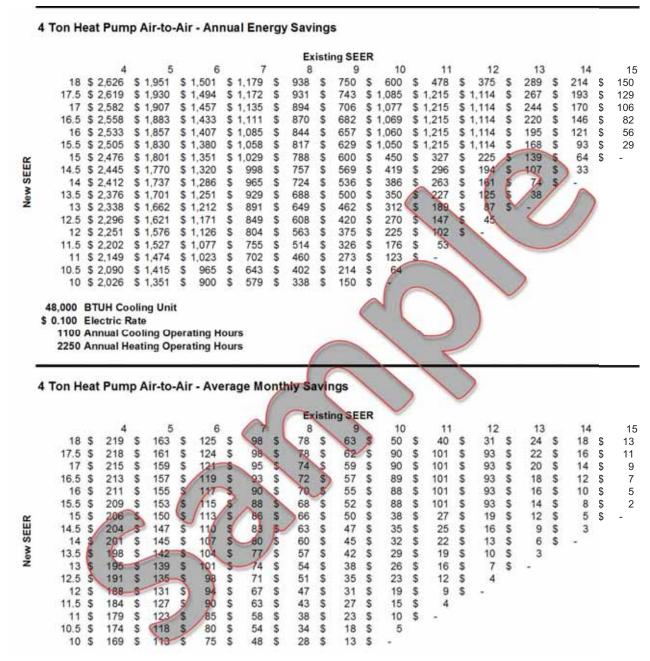

# **Finance and Energy Savings Tables:**

We provide finance and energy savings tables to help the Comfort Advisor to show consumer affordability of a system installation. We create your finance tables using your unique local finance options and national *Home Equity Rates*, *Personal Bank Loan Rates*. We create your energy savings tables using your provided local area utility rates.