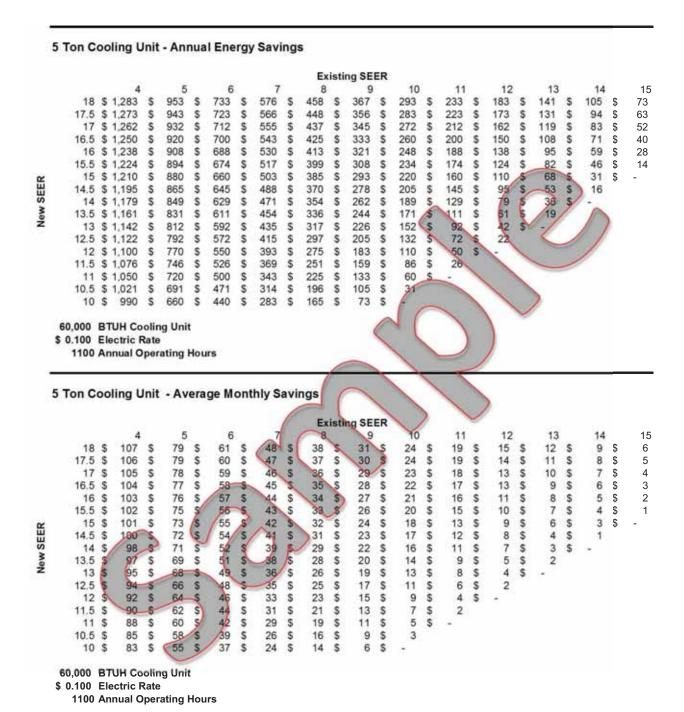

# **Finance and Energy Savings Tables:**

We provide finance and energy savings tables to help the Comfort Advisor to show consumer affordability of a system installation. We create your finance tables using your unique local finance options and national *Home Equity Rates*, *Personal Bank Loan Rates*. We create your energy savings tables using your provided local area utility rates.