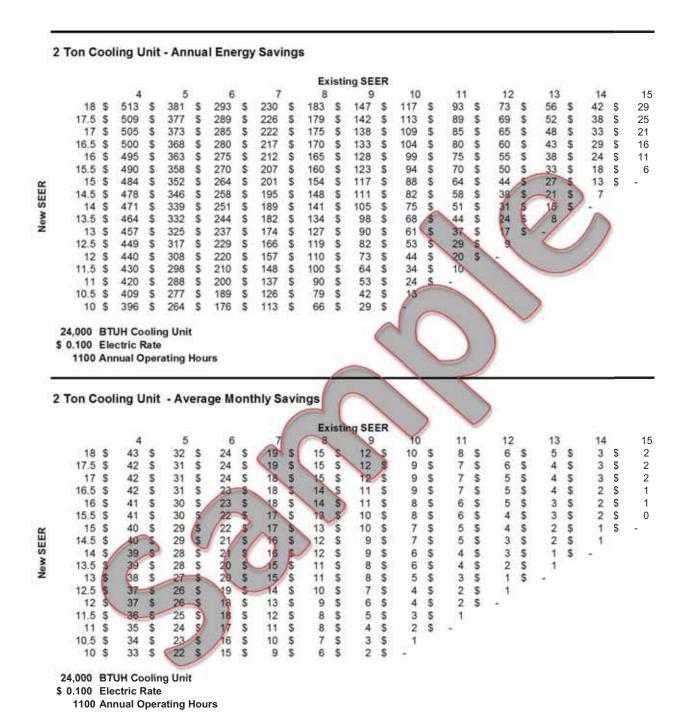

# **Finance and Energy Savings Tables:**

We provide finance and energy savings tables to help the Comfort Advisor to show consumer affordability of a system installation. We create your finance tables using your unique local finance options and national *Home Equity Rates*, *Personal Bank Loan Rates*. We create your energy savings tables using your provided local area utility rates.