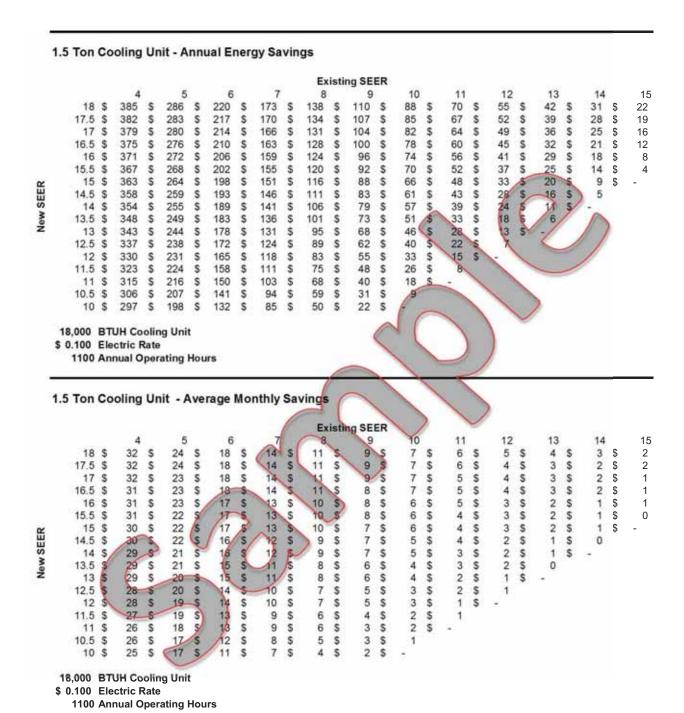

# **Finance and Energy Savings Tables:**

We provide finance and energy savings tables to help the Comfort Advisor to show consumer affordability of a system installation. We create your finance tables using your unique local finance options and national *Home Equity Rates*, *Personal Bank Loan Rates*. We create your energy savings tables using your provided local area utility rates.