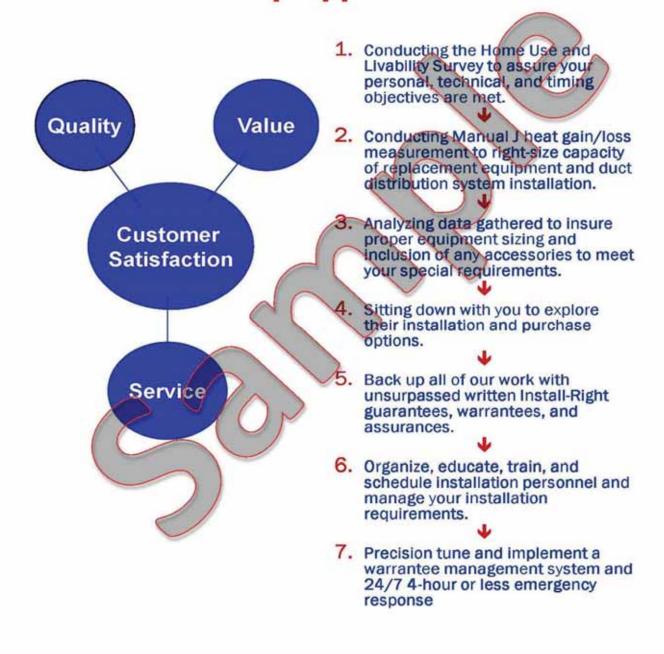

# The Home Comfort Certified System 7 Step Approach

## Pre-installation:

- Our proven Home Use & Livability Survey data gathering techniques enable us to provide our customers with unconditional performance guarantees
- Our computer Manual J home load modeling guarantees that heating, cooling and comfort capacities will be met.
- 3. Our equipment/system selection process guarantees that both your personal and your home aesthetics requirements are met
- 4. We select the most appropriate installation implementation process that guarantees our customers the lowest possible installation costs.

## Installation:

5. We will assign a installation team will take care of everything, manage everything, and be totally responsible for everything.

- We specialize in working in occupied spaces and know the challenges, keep work areas clean, and actively plan our work methods to minimize any possible disruption.
- We verify and test all work completion to guarantee that all was installed to specification and to best industry standards.
- 8. Our in-depth operator training guarantees that you will maximize your investment.

## Post Installation:

9. Our installations are installed per industry best practice, which has continuously proven to reduce emergency or trouble calls. However, when one does occur, you will receive our highest priority response. We respond to emergency service or trouble calls even during peak periods within four (4) hours or less of your call.