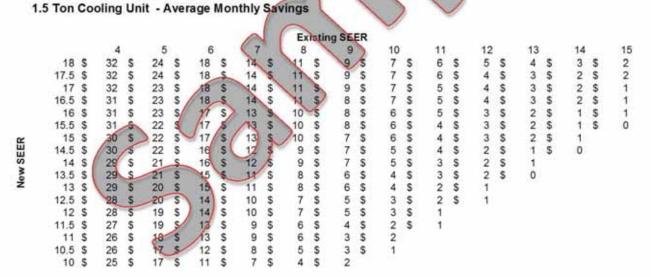

S  | 111 | \$<br>75  | \$   | 48    | \$ | 26   | 5  | 8  | 1  | . 7 |     |    |    |     |          |
|      | 11   | \$ | 315 | \$ | 216 | \$<br>150 | S  | 103 | \$<br>68  | \$   | 40    | \$ | 18   | \$ | -  |    | 1   |     |    |    |     |          |
|      | 10.5 | S  | 306 | \$ | 207 | \$<br>141 | \$ | 94  | \$<br>59  | \$   | 31    | \$ | 9    |    |    | 1  | 1   |     |    |    |     |          |
|      | 10   | \$ | 297 | \$ | 198 | \$<br>132 | \$ | 85  | \$<br>50  | \$   | 22    | 5  | 1- ( |    | 1  |    | \   |     |    |    |     |          |
|      |      |    |     |    |     |           |    |     |           |      |       | 1  |      |    | -  |    |     |     |    |    |     |          |

18,000 BTUH Cooling Unit

\$ 0.100 Electric Rate 1100 Annual Operating Hours



18,000 BTUH Cooling Unit

\$ 0.100 Electric Rate

1100 Annual Operating Hours

## **Estimated Energy Savings**

Can vary widely due to unique installation and environmental conditions As equipment deteriorates, so does the SEER

## 2 Ton Heat Pump Air-to-Air - Annual Energy Savings

|          |       |    |        |     |        |    |     |    |     | Ex        | isti | ng SE | ER |      |    |     |    |     |     |