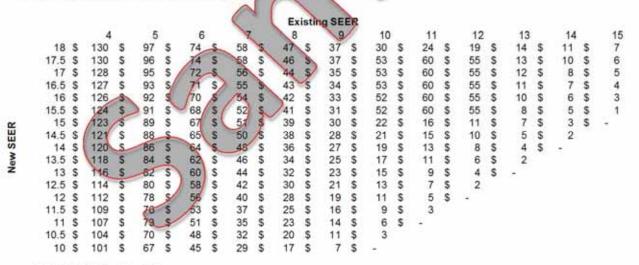

|    |      |          |

\$ 0.100 Electric Rate

1100 Annual Cooling Operating Hours 2250 Annual Heating Operating Hours

## 2 Ton Heat Pump Air-to-Air - Average Monthly Savings



24,000 BTUH Cooling Unit

\$ 0.100 Electric Rate

1100 Annual Cooling Operating Hours

1750 Annual Heating Operating Hours

## **Estimated Energy Savings**

Can vary widely due to unique installation and environmental conditions
As equipment deteriorates, so does the AFUE

| Ar       | nnual Ener                                                                                        | gy Sa                                          | avings                                                                                       |                         |                                                                     |      |                                                              |                     |