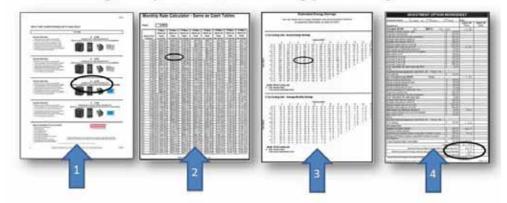

## **Easy 1-Page Price Book Set-up:**

Located on this web page, as well as, at end of this demo price book you will find the 1-page Setup/Order Form. On this Form you provide us your unique labor costs, gross profit margin, finance rates, and your local utility rates.

## **Finance and Energy Savings Tables:**

We provide finance and energy savings tables to help the Comfort Advisor to show consumer affordability of a system installation. We create your finance tables using your unique local finance options and national *Home Equity Rates*, *Personal Bank Loan Rates*. We create your energy savings tables using your provided local area utility rates.