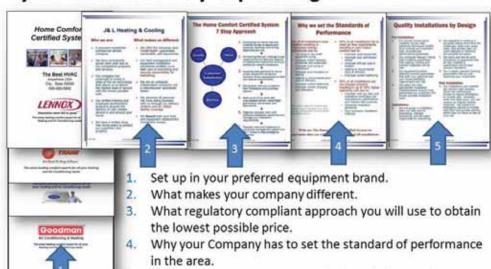

# The Home Comfort Certified System 7 Step Approach

# Why we set the Standards of Performance

- 90% of all installations have problems resulting in unnecessary energy inefficiencies due to:
  - Too large or too small equipment sizing
  - Improper match between condenser and evaporator
  - Improper duct sizing or distribution
  - Improper duct insulation or sealing
  - Leaking or disconnected dudt work or diffusers
  - Improper system balancing
  - Improper system charging and calibration

With our The Home Comfort Certified System we guarantee that you will be in the top 10% of all installations

# **Quality Installations by Design**

#### Pre-installation:

- Our proven Home Use & Livability Survey data gathering techniques enable us to provide our customers with unconditional performance quarantees
- Our computer Manual J home load modeling guarantees that heating, cooling and comfort capacities will be met.
- 3. Our equipment/system selection process guarantees that both your personal and your home aesthetics requirements are met
- 4. We select the most appropriate installation implementation process that guarantees our customers the lowest possible installation costs.

## Installation:

5. We will assign a installation team will take care of everything, manage everything, and be totally responsible for everything.

- We specialize in working in occupied spaces and know the challenges, keep work areas clean, and actively plan our work methods to minimize any possible disruption.
- We verify and test all work completion to guarantee that all was installed to specification and to best industry standards.
- 8. Our in-depth operator training guarantees that you will maximize your investment.

## Post Installation:

9. Our installations are installed per industry best practice, which has continuously proven to reduce emergency or trouble calls. However, when one does occur, you will receive our highest priority response. We respond to emergency service or trouble calls even during peak periods within four (4) hours or less of your call.