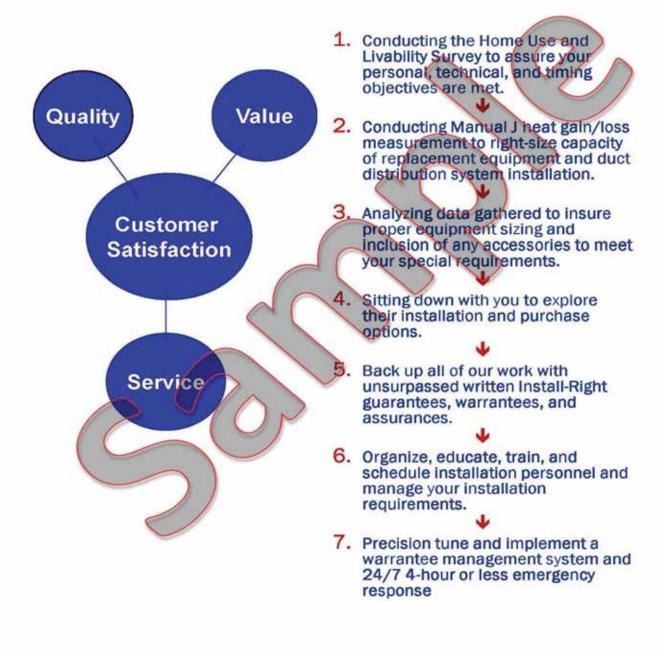

# The Home Comfort Certified System 7 Step Approach

#### Pre-installation:

- Our proven Home Use & Livability Survey data gathering techniques enable us to provide our customers with unconditional performance quarantees
- Our computer Manual J home load modeling guarantees that heating, cooling and comfort capacities will be met.
- 3. Our equipment/system selection process guarantees that both your personal and your home aesthetics requirements are met
- 4. We select the most appropriate installation implementation process that guarantees our customers the lowest possible installation costs.

## Installation:

5. We will assign a installation team will take care of everything, manage everything, and be totally responsible for everything.

- We specialize in working in occupied spaces and know the challenges, keep work areas clean, and actively plan our work methods to minimize any possible disruption.
- We verify and test all work completion to guarantee that all was installed to specification and to best industry standards.
- 8. Our in-depth operator training guarantees that you will maximize your investment.

## Post Installation:

9. Our installations are installed per industry best practice, which has continuously proven to reduce emergency or trouble calls. However, when one does occur, you will receive our highest priority response. We respond to emergency service or trouble calls even during peak periods within four (4) hours or less of your call.