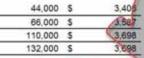

#### VS90 2-STAGE 92% AFUE FURNACE HONEYWELL VISIONPRO 8000 7 DAY PROGRAMMABLE T-STAT

| - 1 |         |     |       |
|-----|---------|-----|-------|
|     | 60,000  | 5   | 3,406 |
|     | 80,000  | \$  | 3,587 |
| -   | 100 000 | le. | 3 698 |