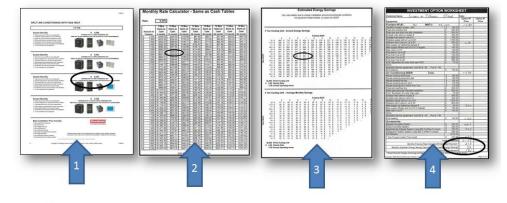

## **Monthly Rate Calculator - Home Equity**

Rate:

4.75%

| Amo | unt to |            |           |           |           |           |           |           |           |
|-----|--------|------------|-----------|-----------|-----------|-----------|-----------|-----------|-----------|
|     | ance   | 6 months   | 12 months | 24 months | 36 months | 48 months | 60 months | 72 months | 84 months |
| \$  | 2,500  | \$422.46   | \$213.73  | \$109.40  | \$74.65   | \$57.29   | \$46.89   | \$39.97   | \$35.04   |
| \$  | 2,650  | \$447.81   | \$226.56  | \$115.96  | \$79.13   | \$60.73   | \$49.71   | \$42.37   | \$37.14   |
| \$  | 2,800  | \$473.15   | \$239.38  | \$122.53  | \$83.60   | \$64.17   | \$52.52   | \$44.77   | \$39.25   |
| \$  | 2.950  | \$498.50   | \$252.20  | \$129.09  | \$88.08   | \$67.60   | \$55.33   | \$47.17   | \$41.35   |
| \$  | 3,100  | \$523.85   | \$265.03  | \$135.65  | \$92.56   | \$71.04   | \$58.15   | \$49.57   | \$43.45   |
| \$  | 3,250  | \$549.20   | \$277.85  | \$142.22  | \$97.04   | \$74.48   | \$60.96   | \$51.96   | \$45.55   |
| \$  | 3,400  | \$574.54   | \$290.68  | \$148.78  | \$101.52  | \$77.92   | \$63.77   | \$54.36   | \$47.66   |
| \$  | 3,550  | \$599.89   | \$303.50  | \$155.35  | \$106.00  | \$81.35   | \$66.59   | \$56.76   | \$49.76   |
| \$  | 3,700  | \$625.24   | \$316.32  | \$161.91  | \$110.48  | \$84.79   | \$69.40   | \$59.16   | \$51.86   |
| \$  | 3,850  | \$650.59   | \$329.15  | \$168.47  | \$114.96  | \$88.23   | \$72.21   | \$61,56   | \$53.96   |
| \$  | 4,000  | \$675.93   | \$341.97  | \$175.04  | \$119.44  | \$91.66   | \$75.03   | \$63.96   | \$56.07   |
| \$  | 4,150  | \$701.28   | \$354.80  | \$181.60  | \$123.91  | \$95.10   | \$77.84   | \$66.36   | \$58.17   |
| \$  | 4,300  | \$726.63   | \$367.62  | \$188.17  | \$128.39  | \$98.54   | \$80.65   | \$68.75   | \$60.27   |
| \$  | 4,450  | \$751.98   | \$380.44  | \$194.73  | \$132.87  | \$101.98  | \$83.47   | \$71.15   | \$62.37   |
| \$  | 4,600  | \$777.32   | \$393.27  | \$201.29  | \$137.35  | \$105.41  | \$86.28   | \$73.55   | \$64.48   |
| \$  | 4,750  | \$802.67   | \$406.09  | \$207.86  | \$141.83  | \$108.85  | \$89.10   | \$75.95   | \$66.58   |
| \$  | 4,900  | \$828.02   | \$418.92  | \$214.42  | \$146.31  | \$112.29  | \$91.9    | \$78.35   | \$68.68   |
| \$  | 5,050  | \$853.37   | \$431.74  | \$220.99  | \$150.79  | \$115.73  | \$94.72   | \$80.75   | \$70.78   |
| \$  | 5,200  | \$878.71   | \$444.56  | \$227.55  | \$155.27  | \$119.16  | \$97.54   | \$83.14   | \$72.89   |
| \$  | 5,350  | \$904.06   | \$457.39  | \$234.11  | \$159.74  | \$122.60  | \$100.35  | \$85.54   | \$74.99   |
| \$  | 5,500  | \$929.41   | \$470.21  | \$240.68  | \$164.22  | \$126.04  | \$103.16  | \$87.94   | \$77.09   |
| \$  | 5,650  | \$954.76   | \$483.04  | \$247.24  | \$168.70  | \$129.48  | \$105.98  | \$90.34   | \$79.19   |
| \$  | 5,800  | \$980.10   | \$495.86  | \$253.81  | \$173.18  | \$132.91  | \$108.79  | \$92.74   | \$81.30   |
| \$  | 5,950  | \$1,005.45 | \$508.68  | \$260.37  | \$177.66  | \$136.35  | \$111.60  | \$95.14   | \$83.40   |
| \$  | 6,100  | \$1,030.80 | \$521.51  | \$266.93  | \$182.14  | \$139.79  | \$114.42  | \$97.53   | \$85.50   |
| \$  | 6,250  | \$1,056.15 | \$534.33  | \$273.50  | \$186.62  | \$143.23  | \$117.23  | \$99.93   | \$87.60   |
| \$  | 6,400  | \$1,081.49 | \$547.15  | \$280.06  | \$191.10  | \$146.66  | \$120.04  | \$102.33  | \$89.71   |
| \$  | 6,550  | \$1,106.84 | \$559.98  | \$286.62  | \$195.58  | \$150.10  | \$122.86  | \$104.73  | \$91.81   |
| \$  | 6,700  | \$1,132.19 | \$572.80  | \$293.19  | \$200.05  | \$153.54  | \$125.67  | \$107.13  | \$93.91   |
| \$  | 6,850  | \$1,157.54 | \$585.63  | \$299.75  | \$204.53  | \$156.98  | \$128.48  | \$109.53  | \$96.01   |
| \$  | 7,000  | \$1,182.88 | \$598.45  | \$306.32  | \$209.01  | \$160.41  | \$131.30  | \$111.92  | \$98.12   |
| \$  | 7,150  | \$1,208.23 | \$611.27  | \$312.88  | \$213.49  | \$163.85  | \$134.11  | \$114.32  | \$100.22  |
| \$  | 7,300  | \$1,233.58 | \$624.10  | \$319.44  | \$217.97  | \$167.29  | \$136.93  | \$116.72  | \$102.32  |
| \$  | 7,450  | \$1,258.93 | \$636.92  | \$326.01  | \$222.45  | \$170.73  | \$139.74  | \$119.12  | \$104.42  |
| \$  | 7,600  | \$1,284.27 | \$649.75  | \$332.57  | \$226.93  | \$174.16  | \$142.55  | \$121.52  | \$106.53  |
| \$  | 7,750  | \$1,309.62 | \$662.57  | \$339.14  | \$231.41  | \$177.60  | \$145.37  | \$123.92  | \$108.63  |
| \$  | 7,900  | \$1,334.97 | \$675.39  | \$345.70  | \$235.88  | \$181.04  | \$148.18  | \$126.31  | \$110.73  |
| \$  | 8,050  | \$1,360.32 | \$688.22  | \$352.26  | \$240.36  | \$184.48  | \$150.99  | \$128.71  | \$112.83  |
| \$  | 8,200  | \$1,385.66 | \$701.04  | \$358.83  | \$244.84  | \$187.91  | \$153.81  | \$131.11  | \$114.94  |
| \$  | 8,350  | \$1,411.01 | \$713.87  | \$365.39  | \$249.32  | \$191.35  | \$156.62  | \$133.51  | \$117.04  |
| \$  | 8,500  | \$1,436.36 | \$726.69  | \$371.96  | \$253.80  | \$194.79  | \$159.43  | \$135.91  | \$119.14  |
| \$  | 8,650  | \$1,461.71 | \$739.51  | \$378.52  | \$258.28  | \$198.23  | \$162.25  | \$138.31  | \$121.24  |
| \$  | 8,800  | \$1,487.05 | \$752.34  | \$385.08  | \$262.76  | \$201.66  | \$165.06  | \$140.71  | \$123.35  |
| \$  | 8,950  | \$1,512.40 | \$765.16  | \$391.65  | \$267.24  | \$205.10  | \$167.87  | \$143.10  | \$125.45  |
| \$  | 9,100  | \$1,537.75 | \$777.99  | \$398.21  | \$271.71  | \$208.54  | \$170.69  | \$145.50  | \$127.55  |

## **Monthly Rate Calculator**

Rate:

6.75%

| Amount to   |           |           |           |           |           |           |           |
|-------------|-----------|-----------|-----------|-----------|-----------|-----------|-----------|
| Finance     | 12 months | 24 months | 36 months | 48 months | 60 months | 72 months | 84 months |
| \$<br>2,500 | \$216.03  | \$111.65  | \$76.91   | \$59.58   | \$49.21   | \$42.32   | \$37.43   |
| \$<br>2.650 | \$228.99  | \$118.35  | \$81.52   | \$63.15   | \$52.16   | \$44.86   | \$39.67   |
| \$<br>2,800 | \$241.95  | \$125.05  | \$86.14   | \$66.73   | \$55.11   | \$47.40   | \$41.92   |
| \$<br>2.950 | \$254.91  | \$131.75  | \$90.75   | \$70.30   | \$58.07   | \$49.94   | \$44.16   |
| \$<br>3,100 | \$267.88  | \$138.44  | \$95.37   | \$73.87   | \$61.02   | \$52.48   | \$46.41   |
| \$<br>3,250 | \$280.84  | \$145.14  | \$99.98   | \$77.45   | \$63.97   | \$55.02   | \$48.65   |
| \$<br>3,400 | \$293.80  | \$151.84  | \$104.59  | \$81.02   | \$66.92   | \$57.56   | \$50.90   |
| \$<br>3,550 | \$306.76  | \$158.54  | \$109.21  | \$84.60   | \$69.88   | \$60.10   | \$53.15   |
| \$<br>3,700 | \$319.72  | \$165.24  | \$113.82  | \$88.17   | \$72.83   | \$62,64   | \$55.39   |
| \$<br>3,850 | \$332.68  | \$171.94  | \$118.44  | \$91.75   | \$75.78   | \$65.18   | \$57.64   |
| \$<br>4,000 | \$345.65  | \$178.64  | \$123.05  | \$95.32   | \$78.73   | \$67.72   | \$59.88   |
| \$<br>4,150 | \$358.61  | \$185.34  | \$127.67  | \$98.90   | \$81.69   | \$70.26   | \$62.13   |
| \$<br>4,300 | \$371.57  | \$192.04  | \$132.28  | \$102.47  | \$84.64   | \$72.80   | \$64.37   |
| \$<br>4,450 | \$384.53  | \$198.73  | \$136.90  | \$106.05  | \$87.59   | \$75.34   | \$66.62   |
| \$<br>4,600 | \$397.49  | \$205.43  | \$141.51  | \$109.62  | \$90.54   | \$77.87   | \$68.87   |
| \$<br>4,750 | \$410.45  | \$212.13  | \$146.12  | \$113.19  | \$93.50   | \$80.41   | \$71.11   |
| \$<br>4,900 | \$423.42  | \$218.83  | \$150.74  | \$116.77  | \$96.45   | \$82.95   | \$73.36   |
| \$<br>5,050 | \$436.38  | \$225.53  | \$155.35  | \$120,34  | \$99.40   | \$85.49   | \$75.60   |
| \$<br>5,200 | \$449.34  | \$232.23  | \$159.97  | \$128.92  | \$102.35  | \$88.03   | \$77.85   |
| \$<br>5,350 | \$462.30  | \$238.93  | \$164.58  | \$127.49  | \$ 05.31  | \$90.57   | \$80.09   |
| \$<br>5,500 | \$475.26  | \$245.63  | \$169.20  | \$131.07  | \$108.26  | \$93.11   | \$82.34   |
| \$<br>5,650 | \$488.23  | \$252.33  | \$173.81  | \$134.64  | \$111.21  | \$95.65   | \$84.58   |
| \$<br>5,800 | \$501.19  | \$259.02  | \$178.42  | \$138.22  | \$114.16  | \$98.19   | \$86.83   |
| \$<br>5,950 | \$514.15  | \$265.72  | \$183.04  | \$141.79  | \$117.12  | \$100.73  | \$89.08   |
| \$<br>6,100 | \$527.11  | \$272.42  | \$187.65  | \$145.37  | \$120.07  | \$103.27  | \$91.32   |
| \$<br>6,250 | \$540.07  | \$279.12  | \$192.27  | \$148.94  | \$123.02  | \$105.81  | \$93.57   |
| \$<br>6,400 | \$553.03  | \$285.82  | \$196.88  | \$152.51  | \$125.97  | \$108.35  | \$95.81   |
| \$<br>6,550 | \$566.00  | \$292.52  | \$201.50  | \$156.09  | \$128.93  | \$110.89  | \$98.06   |
| \$<br>6,700 | \$578.96  | \$299.22  | \$206.11  | \$1,59.66 | \$131.88  | \$113.43  | \$100.30  |
| \$<br>6,850 | \$591.92  | \$305.92  | \$210.73  | \$163.24  | \$134.83  | \$115.97  | \$102.55  |
| \$<br>7,000 | \$604.88  | \$312.62  | \$215.34  | \$166.81  | \$137.78  | \$118.50  | \$104.80  |
| \$<br>7,150 | \$617.84  | \$319.31  | \$219.95  | \$170.39  | \$140.74  | \$121.04  | \$107.04  |
| \$<br>7,300 | \$630.80  | \$326.01  | \$224.57  | \$173.96  | \$143.69  | \$123.58  | \$109.29  |
| \$<br>7,450 | \$643.77  | \$332.71  | \$229.18  | \$177.54  | \$146.64  | \$126.12  | \$111.53  |
| \$<br>7,600 | \$656.73  | \$339.41  | \$233.80  | \$181.11  | \$149.59  | \$128.66  | \$113.78  |
| \$<br>7,750 | \$669.69  | \$346.11  | \$238.41  | \$184.69  | \$152.55  | \$131.20  | \$116.02  |
| \$<br>7,900 | \$682.65  | \$352.81  | \$243.03  | \$188.26  | \$155.50  | \$133.74  | \$118.27  |
| \$<br>8,050 | \$695.61  | \$359.51  | \$247.64  | \$191.83  | \$158.45  | \$136.28  | \$120.51  |
| \$<br>8,200 | \$708.57  | \$366.21  | \$252.26  | \$195.41  | \$161.40  | \$138.82  | \$122.76  |
| \$<br>8,350 | \$721.54  | \$372,91  | \$256.87  | \$198.98  | \$164.36  | \$141.36  | \$125.01  |
| \$<br>8,500 | \$734.50  | \$379.60  | \$261.48  | \$202.56  | \$167.31  | \$143.90  | \$127.25  |
| \$<br>8,650 | \$747.46  | \$386.30  | \$266.10  | \$206.13  | \$170.26  | \$146.44  | \$129.50  |
| \$<br>8,800 | \$760.42  | \$393.00  | \$270.71  | \$209.71  | \$173.21  | \$148.98  | \$131.74  |
| \$<br>8,950 | \$773.38  | \$399.70  | \$275.33  | \$213.28  | \$176.17  | \$151.52  | \$133.99  |
| \$<br>9,100 | \$786.35  | \$406.40  | \$279.94  | \$216.86  | \$179.12  | \$154.06  | \$136.23  |

## **Monthly Rate Calculator - Same as Cash Tables**

Rate:

29

7.00%

| Amount to<br>Finance | 6 Mos Same as<br>Cash 6<br>Months Repay | 6 Mos Same as<br>Cash 12<br>Months Repay | Months Repay         | 6 Mos Same as<br>Cash 36<br>Months Repay | 6 Mos Same as<br>Cash 48<br>Months Repay | 6 Mos Same as<br>Cash<br>60 Months<br>Repay | Cash<br>72 Months<br>Repay | 6 Mos Same as<br>Cash<br>84 Months<br>Repay |
|----------------------|-----------------------------------------|------------------------------------------|----------------------|------------------------------------------|------------------------------------------|---------------------------------------------|----------------------------|---------------------------------------------|
| \$<br>2,500          | \$440.10                                | \$231.46                                 | \$128.43             | \$82.60                                  | \$64.06                                  | \$52.97                                     | \$45.61                    | \$40.37                                     |
| \$<br>2,650          | \$466.50                                | \$245.35                                 | \$126.95             | \$87.55                                  | \$67.90                                  | \$56.15                                     | \$48.34                    | \$42.80                                     |
| \$<br>2,800          | \$492.91                                | \$259.23                                 | \$134.14             | \$92.51                                  | \$71.74                                  | \$59.32                                     | \$51.08                    | \$45.22                                     |
| \$<br>2,950          | \$519.31                                | \$273.12                                 | \$141.32             | \$97.46                                  | \$75.59                                  | \$62.50                                     | \$53.82                    | \$47.64                                     |
| \$<br>3,100          | \$545.72                                | \$287.01                                 | \$148.51             | \$102.42                                 | \$79.43                                  | \$65.68                                     | \$56.55                    | \$50.06                                     |
| \$<br>3,250          | \$572.13                                | \$300.90                                 | \$155.70             | \$107.38                                 | \$83.27                                  | \$68.86                                     | \$59.29                    | \$52.48                                     |
| \$<br>3,400          | \$598.53                                | \$314.78                                 | \$162.88             | \$112.33                                 | \$87.12                                  | \$72.04                                     | \$62.02                    | \$54.91                                     |
| \$<br>3,550          | \$624.94                                | \$328.67                                 | \$170.07             | \$117.29                                 | \$90.96                                  | \$75.21                                     | \$64.76                    | \$57/33                                     |
| \$<br>3,700          | \$651.34                                | \$342.56                                 | \$177.25             | \$122.24                                 | \$94.80                                  | \$78.39                                     | \$67.50                    | \$59.75                                     |
| \$<br>3,850          | \$677.75                                | \$356.45                                 | \$184.44             | \$127.20                                 | \$98.65                                  | \$81.57                                     | \$70.23                    | \$62.17                                     |
| \$<br>4,000          | \$704.16                                | \$370.33                                 | \$191.63             | \$132.15                                 | \$102.49                                 | \$84.75                                     | \$72.97                    | \$64.60                                     |
| \$<br>4,150          | \$730.56                                | \$384.22                                 | \$198.81             | \$137.11                                 | \$106.33                                 | \$87.93                                     | \$75.71                    | \$67.02                                     |
| \$<br>4,300          | \$756.97                                | \$398.11                                 | \$206.00             | \$142.07                                 | \$110.18                                 | \$91.11                                     | \$78.44                    | \$69.44                                     |
| \$<br>4,450          | \$783.37                                | \$412.00                                 | \$213.18             | \$147.02                                 | \$114.02                                 | \$94.28                                     | \$81,18                    | \$71.86                                     |
| \$<br>4,600          | \$809.78                                | \$425.88                                 | \$220.37             | \$151.98                                 | \$117.86                                 | \$97.46                                     | \$83.92                    | \$74.29                                     |
| \$<br>4,750          | \$836.18                                | \$439.77                                 | \$227.56             | \$156.93                                 | \$121.71                                 | \$100.64                                    | \$86.65                    | \$76.71                                     |
| \$<br>4,900          | \$862.59                                | \$453.66                                 | \$234.74             | \$161.89                                 | \$125.55                                 | \$103.82                                    | \$89.39                    | \$79.13                                     |
| \$<br>5,050          | \$889.00                                | \$467.55                                 | \$241.93             | \$166.84                                 | \$129.39                                 | \$107.00                                    | \$92.12                    | \$81.55                                     |
| \$<br>5,200          | \$915.40                                | \$481.43                                 | \$249.11             | \$171.80                                 | \$133.24                                 | \$110.17                                    | \$94.86                    | \$83.98                                     |
| \$<br>5,350          | \$941.81                                | \$495.32                                 | \$256.30             | \$176.76                                 | \$137.08                                 | \$113.35                                    | \$97.60                    | \$86.40                                     |
| \$<br>5,500          | \$968.21                                | \$509.21                                 | \$263.49             | \$181.71                                 | \$140.92                                 | \$116.53                                    | \$100.33                   | \$88.82                                     |
| \$<br>5,650          | \$994.62                                | \$523.10                                 | \$270.67             | \$1,86.67                                | \$144.77                                 | \$119.71                                    | \$103.07                   | \$91.24                                     |
| \$<br>5,800          | \$1,021.03                              | \$536.98                                 | \$277.86             | \$191.62                                 | \$148.61                                 | \$122.89                                    | \$105.81                   | \$93.67                                     |
| \$<br>5,950<br>6.100 | \$1,047.43                              | \$550.87                                 | \$285.04<br>\$292.23 | \$196.58                                 | \$152.45                                 | \$126.06                                    | \$108.54                   | \$96.09<br>\$98.51                          |
| \$<br>,              | \$1,073.84                              | \$564.76                                 |                      | \$201.53                                 | \$156.30                                 | \$129.24                                    | \$111.28                   |                                             |
| \$<br>6,250<br>6.400 | \$1,100.24<br>\$1,126.65                | \$578.65<br>\$592.54                     | \$299.42<br>\$306.60 | \$206.49<br>\$211.45                     | \$160.14<br>\$163.98                     | \$132.42<br>\$135.60                        | \$114.02<br>\$116.75       | \$100.93<br>\$103.35                        |
| \$<br>6,400          | \$1,120.05                              | \$606.42                                 | \$313.79             | \$216.40                                 | \$167.83                                 | \$138.78                                    | \$110.75                   | \$105.78                                    |
| \$<br>6,700          | \$1,179.46                              | \$620.31                                 | \$320.97             | \$221.36                                 | \$171.67                                 | \$141.95                                    | \$119.49                   | \$108.20                                    |
| \$<br>6,850          | \$1,179.46                              | \$634.20                                 | \$328.16             | \$226.31                                 | \$175.51                                 | \$145.13                                    | \$124.96                   | \$106.20                                    |
| \$<br>7.000          | \$1,203.87                              | \$648.09                                 | \$335.35             | \$220.31                                 | \$179.36                                 | \$148.31                                    | \$124.90                   | \$113.04                                    |
| \$<br>7,000          | \$1,258.68                              | \$661.97                                 | \$342.53             | \$236.23                                 | \$179.30                                 | \$151.49                                    | \$130.43                   | \$115.47                                    |
| \$<br>7,300          | \$1,285.08                              | \$675.86                                 | \$349.72             | \$241.18                                 | \$187.04                                 | \$154.67                                    | \$133.17                   | \$117.89                                    |
| \$<br>7,300          | \$1,311.49                              | \$68975                                  | \$356.90             | \$246,14                                 | \$190.89                                 | \$157.85                                    | \$135.17                   | \$120.31                                    |
| \$<br>7,600          | \$1,337.90                              | \$703.64                                 | \$364.09             | \$251.09                                 | \$194.73                                 | \$161.02                                    | \$138.64                   | \$122.73                                    |
| \$<br>7,750          | \$1,364.30                              | \$7 7.52                                 | \$371.28             | \$256.05                                 | \$198.57                                 | \$164.20                                    | \$141.38                   | \$125.16                                    |
| \$<br>7,900          | \$1,390.71                              | \$731.41                                 | \$378.46             | \$261.00                                 | \$202.42                                 | \$167.38                                    | \$144.12                   | \$127.58                                    |
| \$<br>8,050          | \$1,417.11                              | \$745.30                                 | \$385.65             | \$265.96                                 | \$206.26                                 | \$170.56                                    | \$146.85                   | \$130.00                                    |
| \$<br>8,200          | \$1,443.52                              | \$759.19                                 | \$392.83             | \$270.92                                 | \$210.10                                 | \$173.74                                    | \$149.59                   | \$132.42                                    |
| \$<br>8,350          | \$1,469.93                              | \$773.07                                 | \$400.02             | \$275.87                                 | \$213.95                                 | \$176.91                                    | \$152.32                   | \$134.85                                    |
| \$<br>8,500          | \$1,496.33                              | \$786.96                                 | \$407.21             | \$280.83                                 | \$217.79                                 | \$180.09                                    | \$155.06                   | \$137.27                                    |
| \$<br>8,650          | \$1,522.74                              | \$800.85                                 | \$414.39             | \$285.78                                 | \$221.63                                 | \$183.27                                    | \$157.80                   | \$139.69                                    |
| \$<br>8.800          | \$1,549.14                              | \$814.74                                 | \$421.58             | \$290.74                                 | \$225.48                                 | \$186.45                                    | \$160.53                   | \$142.11                                    |
| \$<br>8,950          | \$1,575.55                              | \$828.62                                 | \$428.76             | \$295.69                                 | \$229.32                                 | \$189.63                                    | \$163.27                   | \$144.54                                    |
| \$<br>9,100          | \$1,601.95                              | \$842.51                                 | \$435.95             | \$300.65                                 | \$233.16                                 | \$192.80                                    | \$166.01                   | \$146.96                                    |

| Customer Name:                                               |                           | Date:      |               |
|--------------------------------------------------------------|---------------------------|------------|---------------|
|                                                              |                           | Investment | Investment    |
| Equipment:                                                   |                           | Option #1  | Option #2     |
| Air Conditioning SEER: Tons:                                 |                           |            |               |
| Furnace AFUE: MBTU:                                          |                           |            |               |
| Reuse vibration islolation straps - attic                    | (\$64)                    |            |               |
| Drain pan and drain line attic installation                  | \$330                     |            |               |
| Replace supply plenum                                        | \$284                     |            |               |
| Replace return plenum                                        | \$284                     |            |               |
| New supply diffuser and run 6"x12"register                   | \$195                     |            |               |
| New return run 8" up to 25'                                  | \$141<br>\$167            |            |               |
| New return run 10" up to 25'<br>New return run 14" up to 25' | \$190                     |            | $\overline{}$ |
| New return run 16" up to 25'                                 | \$235                     |            |               |
| New supply run up to 6" up to 25'                            | \$124                     |            |               |
| New supply run up to 7"-9" up to 25'                         | \$158                     |            |               |
| New supply run up to 10" - 12" up to 25'                     | \$183                     |            |               |
| Reuse existing disconnect                                    | (\$78)                    |            |               |
| Reuse existing equipment pad                                 | (\$96)                    |            |               |
| Reuse existing line set                                      | (\$216)                   |            |               |
| New float and overflow line                                  | \$63                      |            |               |
| New 4"x4" styrofoam lift under drain pain                    | \$63                      |            | ć.            |
| System Accessories                                           |                           |            |               |
| Heat Kit 5KW                                                 | \$185                     |            |               |
| Heat Kit 7.5KW                                               | \$207                     |            |               |
| Heat Kit 10KW<br>Heat Kit 15KW                               | \$213<br>\$279            |            |               |
| Heat Kit 20KW                                                | \$339                     |            |               |
| Deluxe Touchscreen Thermostat                                | \$257                     |            |               |
| Deluxe Touchscreen Thermostat with DHM                       | \$329                     |            |               |
| IAQ Accessories Page                                         | 0020                      |            |               |
| Air Cleaner                                                  |                           |            |               |
| Whole-House Media Air Cleaner                                |                           |            |               |
| Guardian Air Purifier                                        |                           |            |               |
| Energy Recovery Ventilator                                   |                           |            |               |
| Whole-House Humidification Systems                           |                           |            |               |
| Bypass Humidification Systems                                |                           |            |               |
| Dypuss Humanisation Systems                                  |                           |            |               |
|                                                              |                           |            | 8             |
|                                                              |                           |            |               |
|                                                              |                           |            |               |
|                                                              |                           |            |               |
|                                                              |                           |            |               |
|                                                              |                           |            |               |
|                                                              |                           |            |               |
|                                                              |                           |            |               |
|                                                              |                           |            |               |
|                                                              |                           |            | 3             |
|                                                              |                           |            |               |
|                                                              |                           |            |               |
|                                                              |                           |            |               |
|                                                              |                           |            |               |
|                                                              |                           |            |               |
|                                                              | Total Investment          |            |               |
| Monthly Fir                                                  | ance Estimated Payment *  |            |               |
| Monthly                                                      | Estimated Energy Savings* |            |               |
|                                                              | Net Monthly Investment*   |            |               |