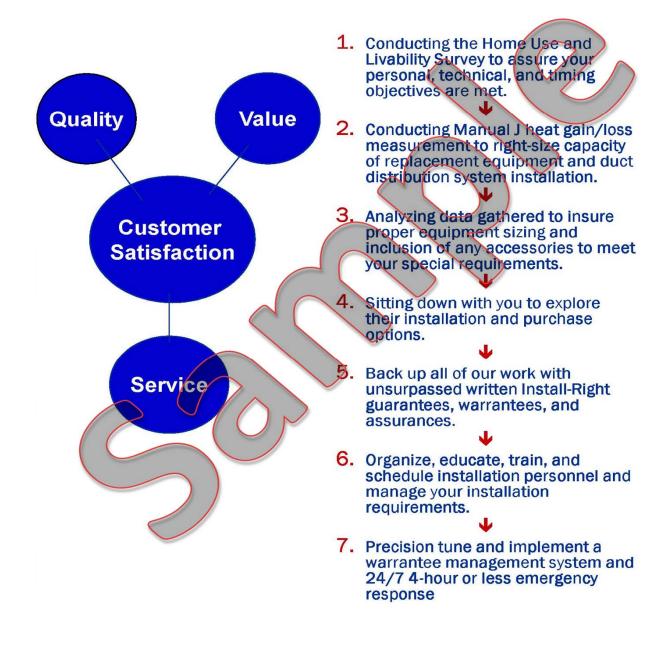

## The Home Comfort Certified System 7 Step Approach

With our The Home Comfort Certified System we guarantee that you will be in the top 10% of all installations

## **Quality Installations by Design**

#### **Pre-installation:**

- 1. Our proven Home Use & Livability Survey data gathering techniques enable us to provide our customers with unconditional performance guarantees
- 2. Our computer Manual J home load modeling guarantees that heating, cooling and comfort capacities will be met.
- 3. Our equipment/system selection process guarantees that both your personal and your home aesthetics requirements are met
- 4. We select the most appropriate installation implementation process that guarantees our customers the lowest possible installation costs.

#### Installation:

5. We will assign a installation team will take care of everything, manage everything, and be totally responsible for everything.

- 6. We specialize in working in occupied spaces and know the challenges, keep work areas clean, and actively plan our work methods to minimize any possible disruption.
- 7. We verify and test all work completion to guarantee that all was installed to specification and to best industry standards.
- 8. Our in-depth operator training guarantees that you will maximize your investment.

#### Post Installation:

9. Our installations are installed per industry best practice, which has continuously proven to reduce emergency or trouble calls. However, when one does occur, you will receive our highest priority response. We respond to emergency service or trouble calls even during peak periods within four (4) hours or less of your call.