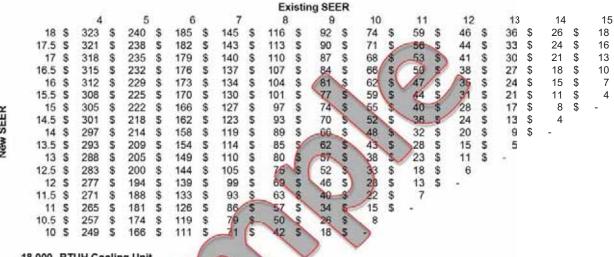

46.83                                     | \$205.90                                     | \$178.80                                     | \$159.59                                     |

# **ENERGY SAVINGS**



| We have not included all energy savings tables to reduce download file size | ) |
|-----------------------------------------------------------------------------|---|
|                                                                             |   |
|                                                                             |   |
|                                                                             |   |

Can vary widely due to unique installation and environmental conditions

As equipment deteriorates, so does the SEER

#### 1.5 Ton Cooling Unit - Annual Energy Savings



18,000 BTUH Cooling Unit \$ 0.084 Electric Rate

1100 Annual Operating Hours

#### 1.5 Ton Cooling Unit - Average Monthly Savings

|      |      | 1  |      |    | y   | B  |     | N  | 0  |    | Ex | istir | ng SE | ER |    |    |    |    |     |    |    |         |         |
|------|------|----|------|----|-----|----|-----|----|----|----|----|-------|-------|----|----|----|----|----|-----|----|----|---------|---------|
|      |      | 1  | 4    |    | _ 5 |    | 6   | 1  | 7  |    | 8  |       | 9     |    | 10 |    | 11 |    | 12  |    | 13 | 14      | 15      |
|      | 18   | 5  | _27  | \$ | 20  | 5  | _15 | S  | 12 | \$ | 10 | \$    | 8     | \$ | 6  | \$ | 5  | \$ | 4   | \$ | 3  | \$<br>2 | \$<br>2 |
|      | 17.5 | \$ | 27   | \$ | 20  | \$ | 15  | \$ | 12 | \$ | 9  | \$    | 7