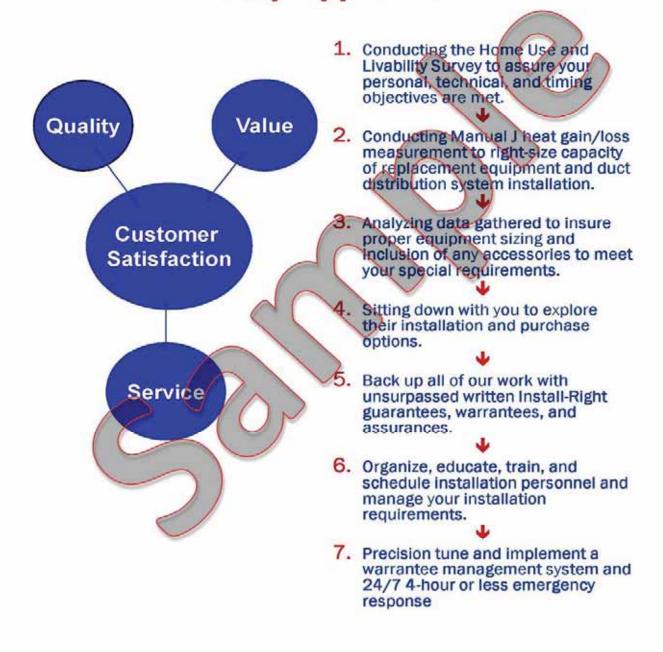

# The Home Comfort Certified System 7 Step Approach

#### Pre-installation:

- Our proven Home Use & Livability Survey data gathering techniques enable us to provide our customers with unconditional performance guarantees
- Our computer Manual J home load modeling guarantees that heating, cooling and comfort capacities will be met.
- 3. Our equipment/system selection process guarantees that both your personal and your home aesthetics requirements are met
- 4. We select the most appropriate installation implementation process that guarantees our customers the lowest possible installation costs.

#### Installation:

 We will assign a installation team will take care of everything, manage everything, and be totally responsible for everything.

- We specialize in working in occupied spaces and know the challenges, keep work areas clean, and actively plan our work methods to minimize any possible disruption.
- We verify and test all work completion to guarantee that all was installed to specification and to best industry standards.
- 8. Our in-depth operator training guarantees that you will maximize your investment.

#### Post Installation:

9. Our installations are installed per industry best practice, which has continuously proven to reduce emergency or trouble calls. However, when one does occur, you will receive our highest priority response. We respond to emergency service or trouble calls even during peak periods within four (4) hours or less of your call.